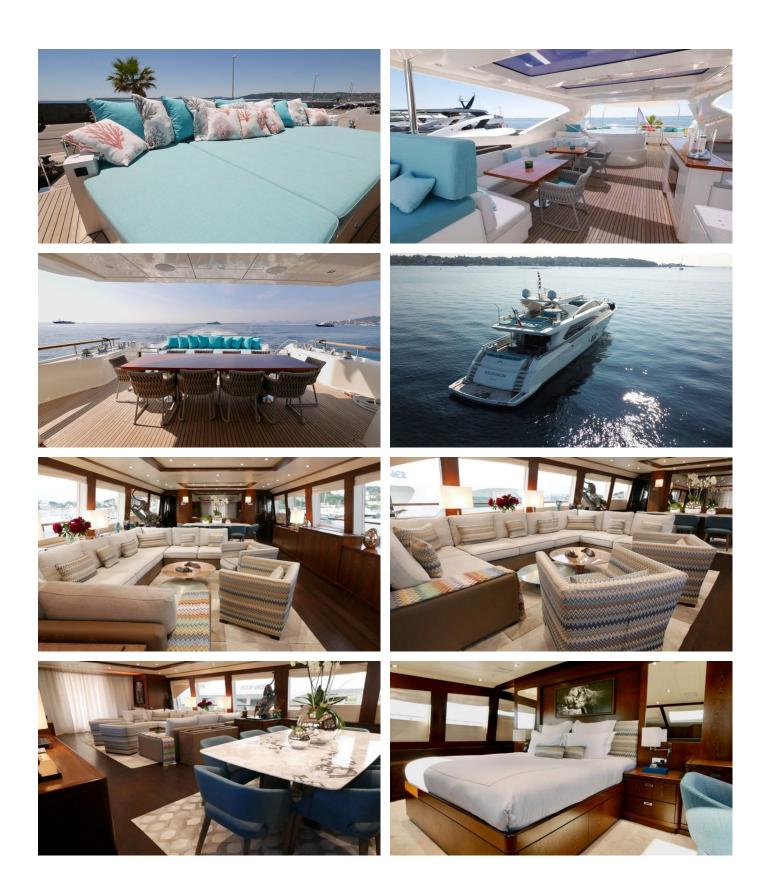

## ACCOMMODATION

guests cabins 12 5

CABINS CREW

CABIN CONFIGURATION 1 Master 2 Double

2 Twin

### ASCENSION YACHT CHARTER

Superyacht ASCENSION was built in 2010 by Couach. She is a 37.01m / 121'5 Couach 3700 FLY motor yacht with exterior design by Couach and interior styling by Danièle Chopard . Ascension offers accommodation for up to 12 guests in 5 cabins with additional room for her crew of 5. She features a variety of amenities to ensure comfortable charter vacations, including, Air Conditioning, WiFi connection on board, Deck Jacuzzi, Stabilisers underway & Stabilizers at Anchor. She also carries an impressive collection of toys as listed below.