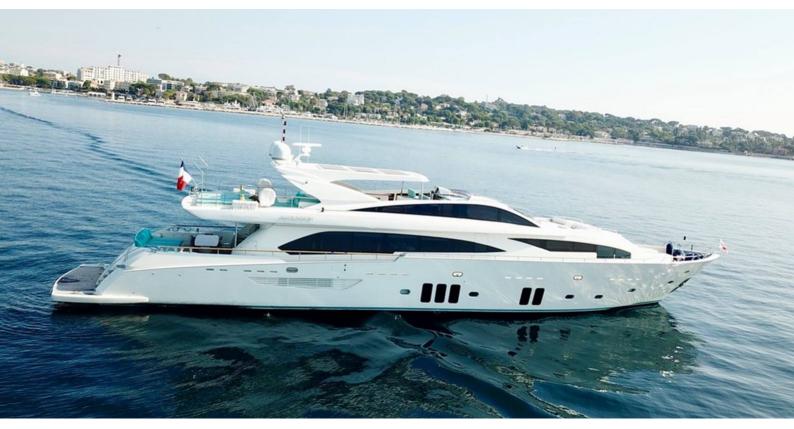

## ASCENSION

Yacht Charter Details for 'Ascension', the 37.01m Superyacht built by Couach

#### SPECIFICATIONS

LENGTH 37.01m / 121'5

 BEAM
 DRAFT

 7.3m / 23'11
 1.85m / 6'1

REFIT

YEAR 2010

CRUISING SPEED 14 Knots

### ASCENSION YACHT CHARTER

Superyacht ASCENSION was built in 2010 by Couach. She is a 37.01m / 121'5 Couach 3700 FLY motor yacht with exterior design by Couach and interior styling by Danièle Chopard . Ascension offers accommodation for up to 12 guests in 5 cabins with additional room for her crew of 5. She features a variety of amenities to ensure comfortable charter vacations, including, Air Conditioning, WiFi connection on board, Deck Jacuzzi, Stabilisers underway & Stabilizers at Anchor. She also carries an impressive collection of toys as listed below.