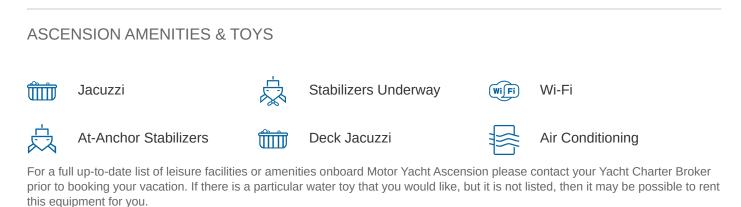

### ASCENSION YACHT CHARTER

Superyacht ASCENSION was built in 2010 by Couach. She is a 37.01m / 121'5 Couach 3700 FLY motor yacht with exterior design by Couach and interior styling by Danièle Chopard . Ascension offers accommodation for up to 12 guests in 5 cabins with additional room for her crew of 5. She features a variety of amenities to ensure comfortable charter vacations, including, Air Conditioning, WiFi connection on board, Deck Jacuzzi, Stabilisers underway & Stabilizers at Anchor. She also carries an impressive collection of toys as listed below.

MORE TENDERS, TOYS & YACHT AMMENITIES INFO: